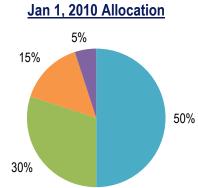

### **Portfolio Allocation and Performance**

<sup>&</sup>lt;sup>2</sup> composition of bond holdings

## Dec 31, 2010 Allocation **2010 Performance** Stocks1 5% 10% Bonds<sup>2</sup> Alternatives<sup>3</sup> 35% Cash 50%